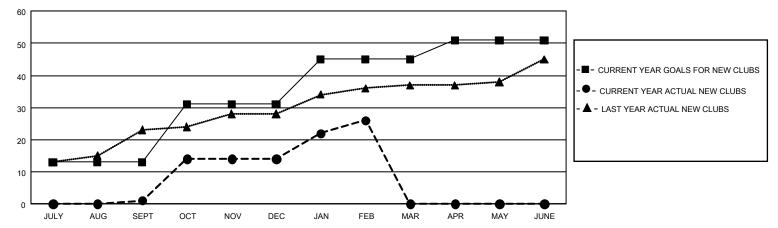

## GOALS AND ACTUAL NEW CLUBS CUMULATIVE

## **GMT MONTHLY MEMBERSHIP PROGRESS REPORT**

Multiple District 404

Results as of: 2/29/2020

**LOCATION: NIGERIA** 

GMT: OPEN

**GMT CA 8** 

| Clubs                 |               |           |               | Members               |                         |                         |                                              |  |
|-----------------------|---------------|-----------|---------------|-----------------------|-------------------------|-------------------------|----------------------------------------------|--|
| RESULTS FOR 2019-2020 |               |           |               | RESULTS FOR 2019-2020 |                         |                         |                                              |  |
| QUARTER               | NEW CLUB GOAL | NEW CLUBS | DROPPED CLUBS | QUARTER MEI           | MBER GROWTH NET<br>GOAL | MEMBER GROWTH<br>ACTUAL | DROPPED MEMBERS ACTUAL (including transfers) |  |
| JULY/AUG/SEPT         | 39            | 1         | 4             | JULY/AUG/SEPT         | 1,125                   | 417                     | 436                                          |  |
| OCT/NOV/DEC           | 54            | 13        | 16            | OCT/NOV/DEC           | 2,385                   | 943                     | 726                                          |  |
| JAN/FEB/MAR           | 42            | 12        | 1             | JAN/FEB/MAR           | 1,875                   | 688                     | 132                                          |  |
| APR/MAY/JUNE          | 18            | 0         | 0             | APR/MAY/JUNE          | 1,155                   | 0                       | 0                                            |  |