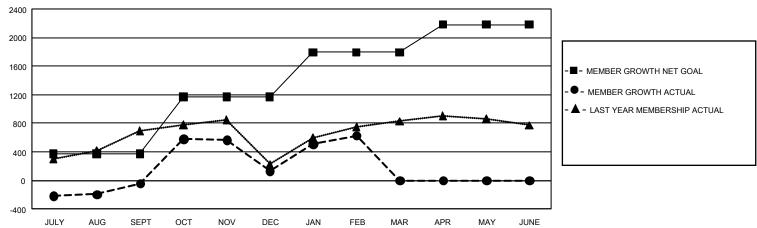

## GOALS AND ACTUAL MEMBERS CUMULATIVE

| DROPPED CLUBS: 21  |       | 280 CLUBS OF 479 ADDED 1 OR MORE<br>NEW MEMBERS | GENDER DISTRIBUTION  MALE 6,803 (58.20%) |                |       |
|--------------------|-------|-------------------------------------------------|------------------------------------------|----------------|-------|
| DROPPED MEMBERS    |       |                                                 | FEMALE                                   | 4,887 (41.80%) |       |
| DECEASED           | 31    | CLICK HERE FOR CUMULATIVE                       | TOTAL FAMILY UNIT MEMBERS                |                | 1,520 |
| CLUB CANCELLED 299 |       | MEMBERSHIP DATA                                 |                                          |                | 000   |
| OTHER              | 964   |                                                 | FAMILY MEMBERS PAYING HALF               |                | 968   |
| TOTAL              | 1,294 |                                                 |                                          |                |       |

## **GMT MONTHLY MEMBERSHIP PROGRESS REPORT**

Multiple District 404

Results as of: 2/29/2020

**LOCATION: NIGERIA** 

GMT: OPEN

**GMT CA 8** 

| Clubs                 |               |           |               | Members               |                         |                         |                                              |  |
|-----------------------|---------------|-----------|---------------|-----------------------|-------------------------|-------------------------|----------------------------------------------|--|
| RESULTS FOR 2019-2020 |               |           |               | RESULTS FOR 2019-2020 |                         |                         |                                              |  |
| QUARTER               | NEW CLUB GOAL | NEW CLUBS | DROPPED CLUBS | QUARTER MEI           | MBER GROWTH NET<br>GOAL | MEMBER GROWTH<br>ACTUAL | DROPPED MEMBERS ACTUAL (including transfers) |  |
| JULY/AUG/SEPT         | 39            | 1         | 4             | JULY/AUG/SEPT         | 1,125                   | 417                     | 436                                          |  |
| OCT/NOV/DEC           | 54            | 13        | 16            | OCT/NOV/DEC           | 2,385                   | 943                     | 726                                          |  |
| JAN/FEB/MAR           | 42            | 12        | 1             | JAN/FEB/MAR           | 1,875                   | 688                     | 132                                          |  |
| APR/MAY/JUNE          | 18            | 0         | 0             | APR/MAY/JUNE          | 1,155                   | 0                       | 0                                            |  |